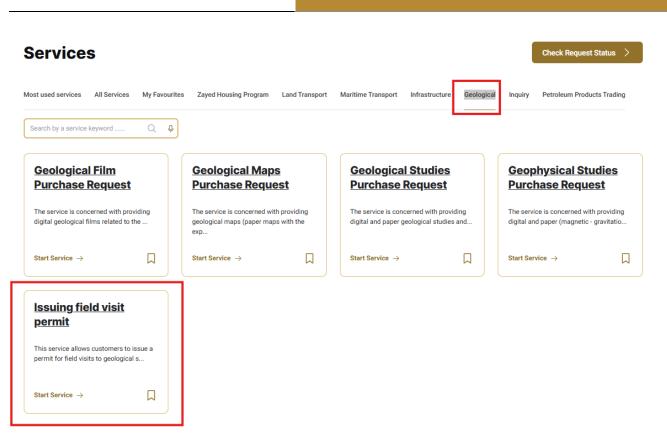

#### Ministry of Energy and Infrastructure

- 1. Open MOEI website: <a href="https://www.moei.gov.ae">https://www.moei.gov.ae</a>
- 2. From the home page, go to "Services", choose the category "Geological". Then select " Issuing field visit permit"
- you can view the service Info by clicking on "Srevice Name" or start the service immediately by clicking on "Start Service"